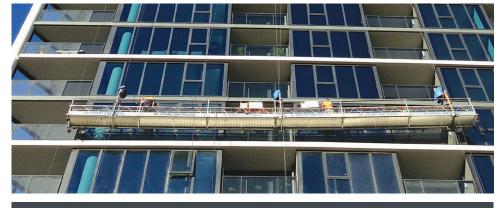

# All Systems Swing Stage

Swing stage scaffolds take men, tools and materials up to the ideal working height to get the job done correctly and efficiently. They are the ideal working platform in almost every area of construction and maintenance involving a vast range of trades because of their versatility. All Systems modular swing stage scaffolding can be designed in any configuration up to 16mts in length.

## MODULAR SWING STAGE SYSTEM

- Aluminium 'I Beam' Monorail swing stage system
- One man cage great for access into tight areas
- Corner sections to suit almost every area you encounter.