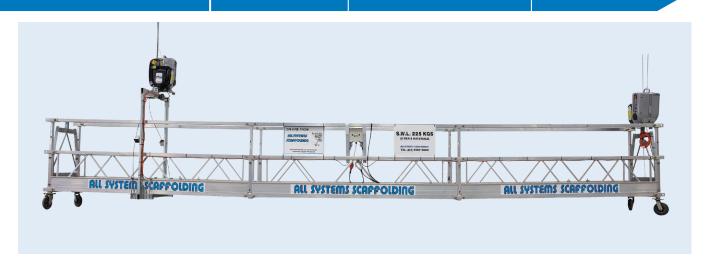

## **SPECIFICATIONS**

- 225kg S.W.L (Light Duty)
- 3000mm, 2000mm, 1500mm & 1000mm Sections in 700mm & 500mm width
- Corner sections to suit almost every area you will encounter
- Duck through hangers with a maximum 2mt cantilever
- Telescopic roof support systems maximum outboard of 1800mm
- King Post Super Rig 'I Beam' roof support system – maximum outboard of 3000mm
- Parapet clamps Great space saving solution
- Lifting winch with S.W.L 500kg pendent control
- Fully in house qualified servicing & maintenance of all hoists
- Fully in house A grade qualified electrician for all testing and servicing of our electrical equipment.