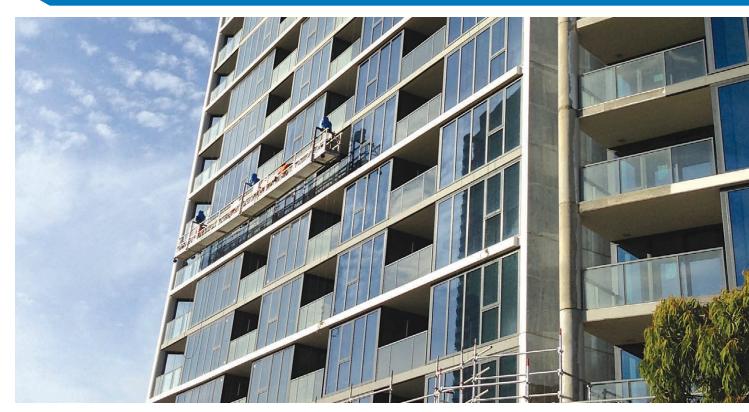

# All Systems Swing Stage

Swing stage scaffolds take men, tools and materials up to the ideal working height to get the job done correctly and efficiently. They are the ideal working platform in almost every area of construction and maintenance involving a vast range of trades because of their versatility. All Systems modular swing stage scaffolding can be designed in any configuration up to 16mts in length.

## MODULAR SWING STAGE SYSTEM

- Aluminium 'I Beam' Monorail swing stage system
- One man cage great for access into tight areas
- Corner sections to suit almost every area you encounter.