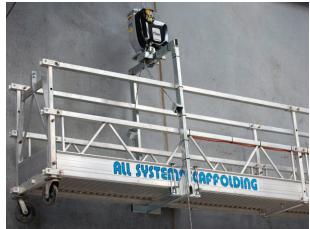

## SAFETY FEATURES

- Secondary-wire safety rope
- Primary over speed brake
- Top limit switch cut out
- Emergency stop and reset knob
- 'No Power' emergency descent
- Power indicator light
- Load limit device
- ELCB fitted central control board
- Static safety line available upon request.

## **SPECIFICATIONS**

- 225kg S.W.L (Light Duty)
- 3000mm, 2000mm, 1500mm & 1000mm Sections in 700mm & 500mm width
- Corner sections to suit almost every area you will encounter
- Duck through hangers with a maximum 2mt cantilever
- Telescopic roof support systems maximum outboard of 1800mm
- King Post Super Rig 'I Beam' roof support system – maximum outboard of 3000mm
- Parapet clamps Great space saving solution
- Lifting winch with S.W.L 500kg pendent control
- Fully in house qualified servicing & maintenance of all hoists
- Fully in house A grade qualified electrician for all testing and servicing of our electrical equipment.